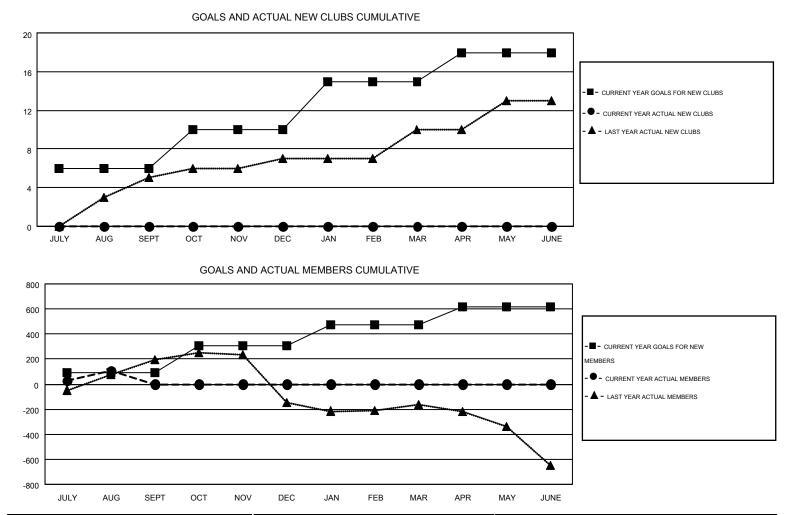

## GMT: V S KUKREJA

| GMT | CA | 6 |
|-----|----|---|
|-----|----|---|

|                       |                  | Clubs     |                  |                  |               |                    | Members                                |                    |                  |
|-----------------------|------------------|-----------|------------------|------------------|---------------|--------------------|----------------------------------------|--------------------|------------------|
| RESULTS FOR 2016-2017 |                  |           |                  |                  | RESU          | LTS FOR 2016-2017  |                                        |                    |                  |
| QUARTER               | NEW CLUB<br>GOAL | NEW CLUBS | DROPPED<br>CLUBS | NET<br>GAIN/LOSS | QUARTER       | NEW MEMBER<br>GOAL | CHARTER AND<br>NEW<br>MEMBERS<br>ADDED | DROPPED<br>MEMBERS | NET<br>GAIN/LOSS |
| JULY/AUG/SEPT         | 6                | 0         | 1                | -1               | JULY/AUG/SEPT | 95                 | 270                                    | 159                | 111              |
| OCT/NOV/DEC           | 4                | 0         | 0                | 0                | OCT/NOV/DEC   | 209                | 0                                      | 0                  | 0                |
| JAN/FEB/MAR           | 5                | 0         | 0                | 0                | JAN/FEB/MAR   | 167                | 0                                      | 0                  | 0                |
| APR/MAY/JUNE          | 3                | 0         | 0                | 0                | APR/MAY/JUNE  | 148                | 0                                      | 0                  | 0                |